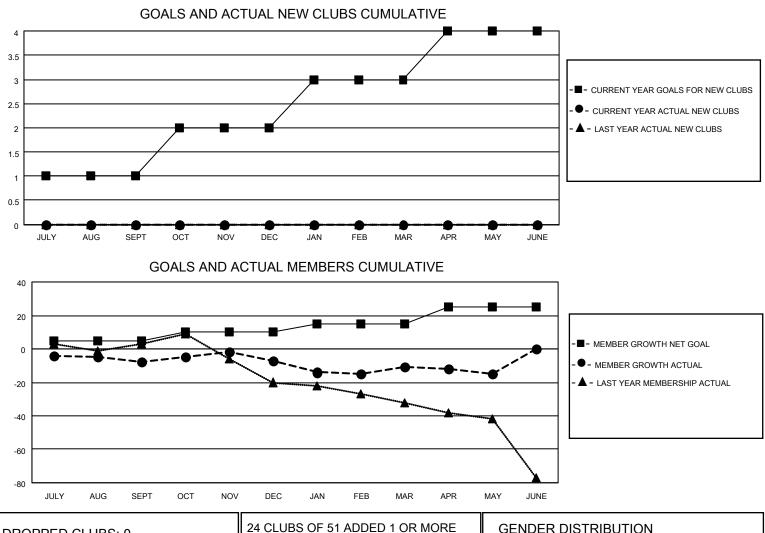

## LOCATION IOWA

**District 9 SW** 

Results as of: 5/31/2021

| Clubs                 |               |           |               | Members               |                        |                         |                                                    |  |  |
|-----------------------|---------------|-----------|---------------|-----------------------|------------------------|-------------------------|----------------------------------------------------|--|--|
| RESULTS FOR 2020-2021 |               |           |               | RESULTS FOR 2020-2021 |                        |                         |                                                    |  |  |
| QUARTER               | NEW CLUB GOAL | NEW CLUBS | DROPPED CLUBS | QUARTER               | BER GROWTH NET<br>GOAL | MEMBER GROWTH<br>ACTUAL | DROPPED<br>MEMBERS ACTUAL<br>(including transfers) |  |  |
| JULY/AUG/SEPT         | 1             | 0         | 0             | JULY/AUG/SEPT         | 5                      | 36                      | 36                                                 |  |  |
| OCT/NOV/DEC           | 1             | 0         | 0             | OCT/NOV/DEC           | 5                      | 30                      | 27                                                 |  |  |
| JAN/FEB/MAR           | 1             | 0         | 0             | JAN/FEB/MAR           | 5                      | 15                      | 17                                                 |  |  |
| APR/MAY/JUNE          | 1             | 0         | 0             | APR/MAY/JUNE          | 10                     | 14                      | 18                                                 |  |  |

| DROPPED CLUBS: 0 |    | 24 CLUBS OF 51 ADDED 1 OR MORE GENDER DISTRIB |                                                                 |              |     |
|------------------|----|-----------------------------------------------|-----------------------------------------------------------------|--------------|-----|
|                  |    |                                               | MALE                                                            | 872 (67.13%) |     |
|                  |    |                                               | FEMALE                                                          | 427 (32.87%) |     |
| DROPPED MEMBERS  |    |                                               |                                                                 |              |     |
| DECEASED         | 25 | CLICK HERE FOR CUMULATIVE                     | TOTAL FAMILY UNIT MEMBERS<br>FAMILY MEMBERS PAYING HALF<br>DUES |              | 379 |
| CLUB CANCELLED   | 0  | MEMBERSHIP DATA                               |                                                                 |              | 100 |
| OTHER            | 73 |                                               |                                                                 |              | 193 |
| TOTAL            | 98 |                                               |                                                                 |              |     |
|                  |    |                                               |                                                                 |              |     |